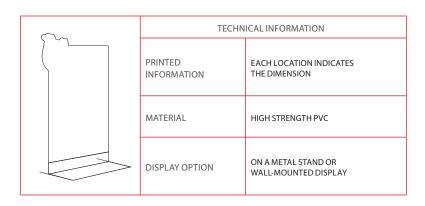

## Wall-Mounted / Free-Standing SUPRA Display Unit

This sturdy display unit can either be hung on the wall of a trade counter or be used free-standing. The design of these easy to use wall and counter-top displays, which are both attractive and well-organized means that you have the most commonly used dimensions at your disposal without taking up too much space. These units are an ideal promotional tool for all sales counters and sales points.