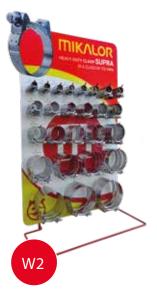

## Wall-Mounted / Free-Standing SUPRA Display Unit

This sturdy display unit can either be hung on the wall of a trade counter or be used free-standing. The design of these easy to use wall and counter-top displays, which are both attractive and well-organized means that you have the most commonly used dimensions at your disposal without taking up too much space. These units are an ideal promotional tool for all sales counters and sales points.