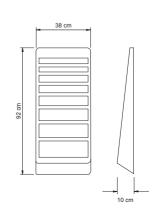

## ASFA L (9 mm) and S (12 mm) Wall Displays

These wall-displays were designed to be hung on a wall in such a way that all the clamps are perfectly visible and are clearly identified. The design of these easy to use wall and counter-top displays, which are both attractive and well-organized means that you have the most commonly used dimensions at your disposal without taking up too much space. These units are an ideal promotional tool for all sales counters and sales points.