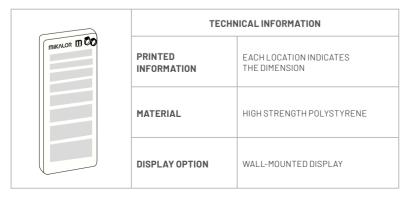

## ASFA L (9 mm) and S (12 mm) Wall Displays

These wall-displays were designed to be hung on a wall in such a way that all the clamps are perfectly visible and are clearly identified. The design of these easy to use wall and counter-top displays, which are both attractive and well-organized means that you have the most commonly used dimensions at your disposal without taking up too much space. These units are an ideal promotional tool for all sales counters and sales points.