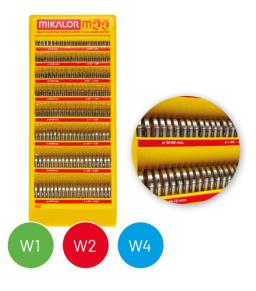

## ASFA L (9 mm) and S (12 mm) Wall Displays

These wall-displays were designed to be hung on a wall in such a way that all the clamps are perfectly visible and are clearly identified. The design of these easy to use wall and counter-top displays, which are both attractive and well-organized means that you have the most commonly used dimensions at your disposal without taking up too much space. These units are an ideal promotional tool for all sales counters and sales points.

| Article                    | Material | Part nº   | Total Units | Outer Packing |
|----------------------------|----------|-----------|-------------|---------------|
| ASFA L Counter-top display | W1       | 0250019-1 | 1.200 Un.   | 1             |
| ASFA L Counter-top display | W2       | 0250007-9 | 1.200 Un.   | 1             |
| ASFA L Counter-top display | W4       | 0250008-7 | 1.200 Un.   | 1             |

| Article          | Material | Part nº   | Total Units | Outer Packing |
|------------------|----------|-----------|-------------|---------------|
| Expositor ASFA S | W1       | 0250014-0 | 300 Un.     | 1             |
| Expositor ASFA S | W2       | 0250016-7 | 300 Un.     | 1             |
| Expositor ASFA S | W4       | 0250018-3 | 300 Un.     | 1             |