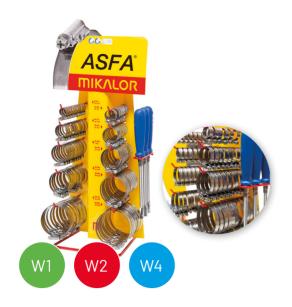

## ASFA L (9 mm) Counter-top Display Unit

This display unit permits an organized presentation of our hose clamps and makes it very easy to top up. It is ideal for use on sales counters where space is often at a premium. The design of these easy to use wall and counter-top displays, which are both attractive and well-organized means that you have the most commonly used dimensions at your disposal without taking up too much space. These units are an ideal promotional tool for all sales counters and sales points.

| Expositor ASFA L | Part nº   | Total Units | Outer Packing |
|------------------|-----------|-------------|---------------|
| W1               | 0250001-0 | 1.400 Un.   | 1             |
| W2               | 0250004-4 | 1.400 Un.   | 1             |
| W4               | 0250002-8 | 1.400 Un.   | 1             |

| Dimensions included | Quantity |
|---------------------|----------|
| 8-16                | 200      |
| 12-22               | 200      |
| 16-27               | 200      |
| 20-32               | 200      |
| 25-40               | 100      |
| 30-45               | 100      |

| Dimensions included      | Quantity |
|--------------------------|----------|
| 32-50                    | 100      |
| 40-60                    | 100      |
| 50-70                    | 100      |
| 60-80                    | 100      |
| 7mm flexible screwdriver | 12       |