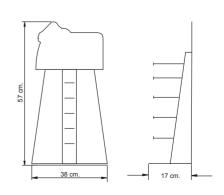

| $\wedge$ | TECHNICAL INFORMATION  |                                          |
|----------|------------------------|------------------------------------------|
| ASFA     | PRINTED<br>INFORMATION | EACH LOCATION INDICATES<br>THE DIMENSION |
|          | MATERIAL               | HIGH STRENGTH PVC                        |
|          | DISPLAY OPTION         | MOUNTED ON A METAL STAND                 |