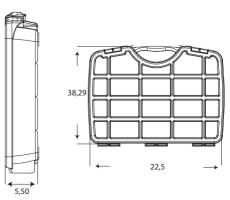

| TECHNICAL INFORMATION  |                                              |  |  |
|------------------------|----------------------------------------------|--|--|
| PRINTED<br>INFORMATION | INSERT WITH INFORMATION<br>ON CONTENTS       |  |  |
| MATERIAL               | CASE, SEPARATORS AND LATCH:<br>POLYPROPYLENE |  |  |
| WEIGHT                 | W1: 2,2 KG.<br>W4: 2,4 KG.                   |  |  |