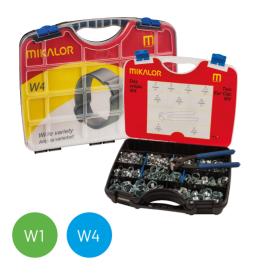

## Two Ear Clip Assortment Boxes

Mikalor has developed the Two Ear Clip assortment boxes with the aim of providing all the most commonly used dimensions in zinc-plated mild steel and in stainless steel. The sturdy plastic case is also very convenient for transporting the product and means that you always have the most common dimensions at your disposal. The insert contains information on the location of each diameter inside the box. Each box contains a set of pincers which can be used with all dimensions of Mikalor ear clips in all sorts of applications.

| Material | Part nº   | Total Units | Outer Packing |
|----------|-----------|-------------|---------------|
| W4       | 0350312-4 | 375         | 5             |

| Dimensions included | Quantity | Dimensions included | Quantity | Dimensions included | Quantity |
|---------------------|----------|---------------------|----------|---------------------|----------|
| 5-7                 | 50       | 11-13               | 50       | 17-20               | 30       |
| 7-9                 | 50       | 13-15               | 50       | 20-23               | 25       |