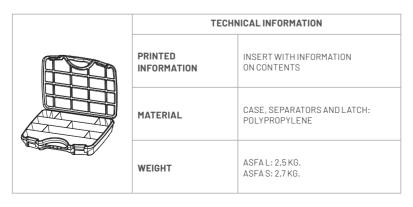

## ASFA L (9 mm) and S (12 mm) Hose Clamp Assortment Boxes

ASFA L 9mm and ASFA S 12mm Assortment Boxes are ideal for all your hose clamp needs. This range of assortment boxes covers all available material qualities. The sturdy plastic case is also very convenient for transporting the product and means that you always have the most commonly used dimensions at your disposal. The insert contains information on the location of each diameter inside the box. Each box contains a flexible hex-socket screwdriver which can be used to tighten Mikalor worm-drive clips in all sorts of applications.