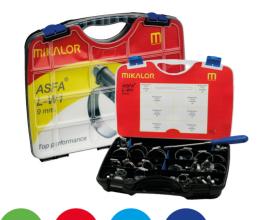

## ASFA L (9 mm) and S (12 mm) Hose Clamp Assortment Boxes

ASFA L 9mm and ASFA S 12mm Assortment Boxes are ideal for all your hose clamp needs. This range of assortment boxes covers all available material qualities. The sturdy plastic case is also very convenient for transporting the product and means that you always have the most commonly used dimensions at your disposal. The insert contains information on the location of each diameter inside the box. Each box contains a flexible hex-socket screwdriver which can be used to tighten Mikalor worm-drive clips in all sorts of applications.